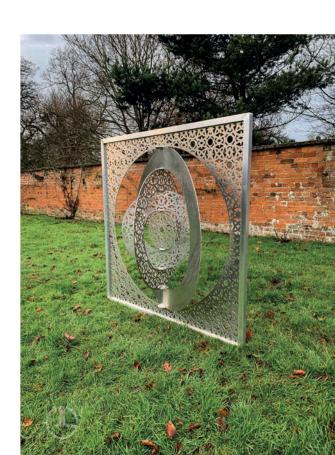

Exitus is created from laser cut aluminium to achieve the intricate pattern, assembled and welded by hand, therefore creating a unique metal-worked finish. The size of the outer frame is 157cm by 157cm.

The sculpture is available on a horizontal or vertical axis. The singular solid ring contrasts with the patterned ones, representing the sleek minimal age as opposed to older ages which are richer in art history.