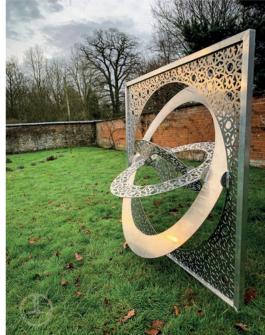

The concept combines the primitive geometric shape of the oak leaf with the complex beauty of Islamic art and architecture. The concentric planetary rings in which the Islamic design rests portray the spin of a gyroscope, casting illusive shadows and reflection around the sculpture's environment.

Exitus is created from laser cut aluminium to achieve the intricate pattern, assembled and welded by hand, therefore creating a unique metal-worked finish. The size of the outer frame is 157cm by 157cm.

The sculpture is available on a horizontal or vertical axis. The singular solid ring contrasts with the patterned ones, representing the sleek minimal age as opposed to older ages which are richer in art history.