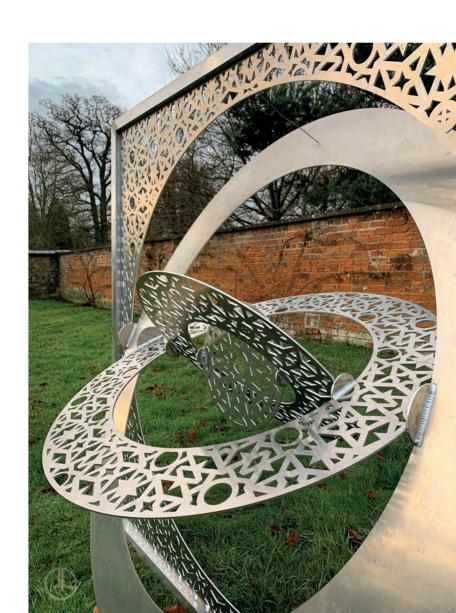

The concept combines the primitive geometric shape of the oak leaf with the complex beauty of Islamic art and architecture. The concentric planetary rings in which the Islamic design rests portray the spin of a gyroscope, casting illusive shadows and reflection around the sculpture's environment.

Exitus is created from laser cut aluminium to achieve the intricate pattern, assembled and welded by hand, therefore creating a unique metal-worked finish. The size of the outer frame is 157cm by 157cm.