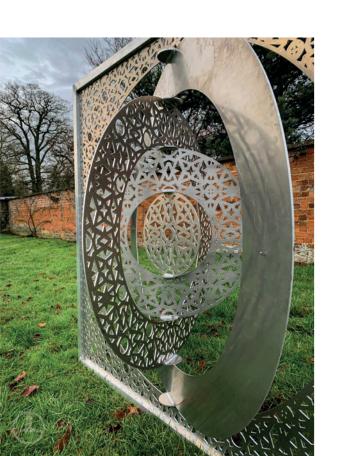

The concept combines the primitive geometric shape of the oak leaf with the complex beauty of Islamic art and architecture. The concentric planetary rings in which the Islamic design rests portray the spin of a gyroscope, casting illusive shadows and reflection around the sculpture's environment.

The sculpture is available on a horizontal or vertical axis. The singular solid ring contrasts with the patterned ones, representing the sleek minimal age as opposed to older ages which are richer in art history.