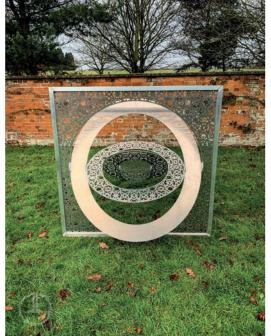

The concept combines the primitive geometric shape of the oak leaf with the complex beauty of Islamic art and architecture. The concentric planetary rings in which the Islamic design rests portray the spin of a gyroscope, casting illusive shadows and reflection around the sculpture's environment.

Exitus is created from laser cut aluminium to achieve the intricate pattern, assembled and welded by hand, therefore creating a unique metal-worked finish. The size of the outer frame is 157cm by 157cm.

The sculpture is available on a horizontal or vertical axis. The singular solid ring contrasts with the patterned ones, representing the sleek minimal age as opposed to older ages which are richer in art history.