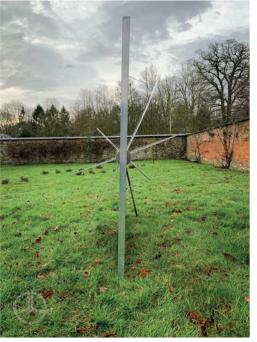

The sculpture is available on a horizontal or vertical axis. The singular solid ring contrasts with the patterned ones, representing the sleek minimal age as opposed to older ages which are richer in art history.