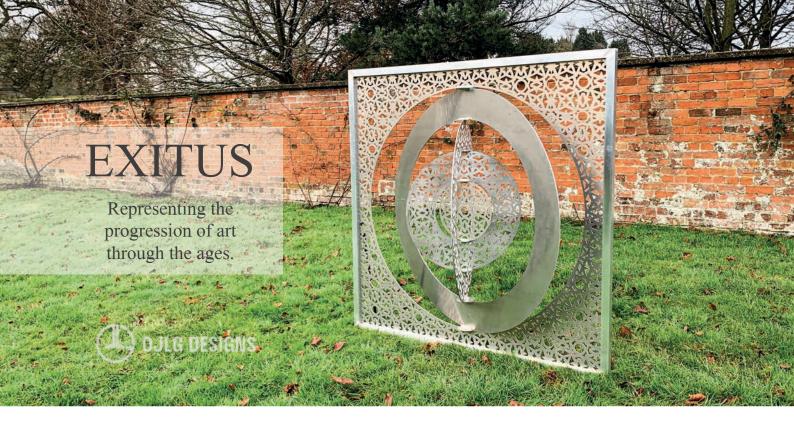

The concept combines the primitive geometric shape of the oak leaf with the complex beauty of Islamic art and architecture. The concentric planetary rings in which the Islamic design rests portray the spin of a gyroscope, casting illusive shadows and reflection around the sculpture's environment.

Exitus is created from laser cut aluminium to achieve the intricate pattern, assembled and welded by hand, therefore creating a unique metal-worked finish. The size of the outer frame is 157cm by 157cm.

The sculpture is available on a horizontal or vertical axis. The singular solid ring contrasts with the patterned ones, representing the sleek minimal age as opposed to older ages which are richer in art history.

Being reflective and durable, it is ideal to place near water or in an open space and would be a sophisticated addition to any garden area.

Mobile: +44 771 617 4346 Email: ojlgarton@gmail.com